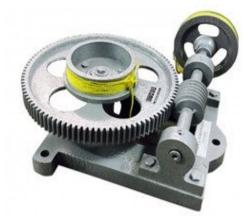

# ME 62 - WORM AND WORM WHEEL

This will be consisting of the following:

- (a) A machine cut worm gear of 250mm dia
- (b) A metal drum of 120mm dia
- (c) A machine cut worm on steel spindle carrying 120mm pulley at end. The complete assembly will be fitted on heavy duty C.I. frame suitable to fix the same on wall with weights and pan. Apparatus is supplied complete with effort pulley and string and hooks.